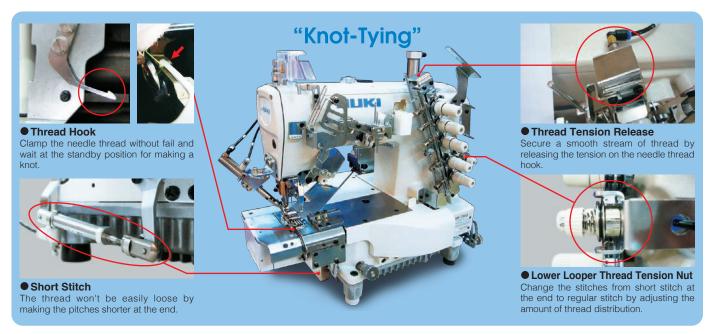

# "Knot-Tying"

**JUKI ECO PRODUCTS** 

The MF-7923U11B56/UT59 is an eco-friendly product which complies with JUKI ECO PRODUCTS standards for protecting the environment.

- This sewing machine reduces power consumption by 27% as compared with the conventional models.
- The sewing machine complies with the "Juki Group Green Procurement Guidelines" on the use of hazardous substances, which is stricter than other restrictions, such as those of the RoHS Directive.