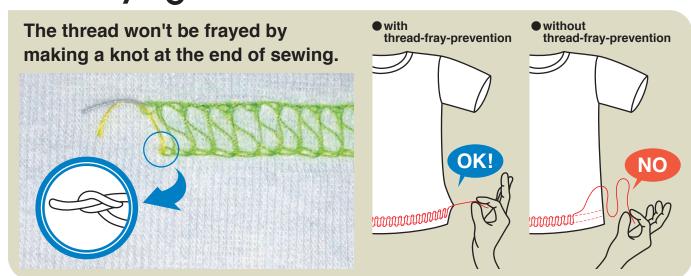

# "Knot-Tying"

**JUKI ECO PRODUCTS** 

The MF-7923U11B56/UT59 is an eco-friendly product which complies with JUKI ECO PRODUCTS standards for protecting the environment.

- This sewing machine reduces power consumption by 27% as compared with the conventional models.
- The sewing machine complies with the "Juki Group Green Procurement Guidelines" on the use of hazardous substances, which is stricter than other restrictions, such as those of the RoHS Directive.