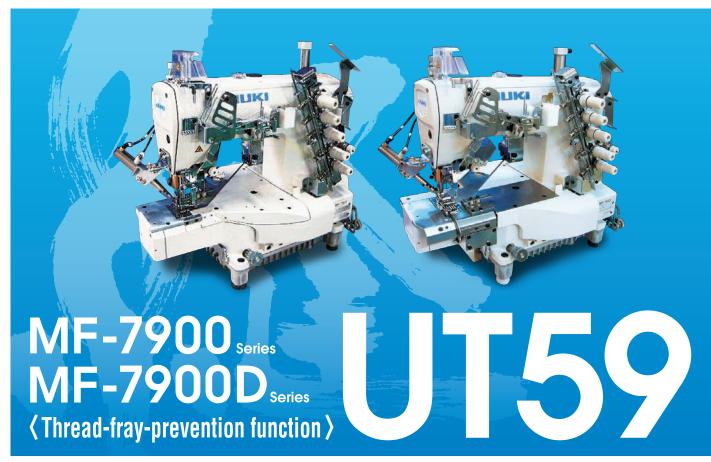

# **UT59 Device**









# "Knot-Tying"



**JUKI ECO PRODUCTS** 

The MF-7923U11B56/UT59 is an eco-friendly product which complies with JUKI ECO PRODUCTS standards for protecting the environment.



- This sewing machine reduces power consumption by 27% as compared with the conventional models.
- The sewing machine complies with the "Juki Group Green Procurement Guidelines" on the use of hazardous substances, which is stricter than other restrictions, such as those of the RoHS Directive.

For details of JUKI ECO PRODUCTS, refer to : http://www.juki.co.jp/eco\_e/index.html

\*The RoHS Directive is an EU Directive limiting the use of 6 hazardous substances (lead, hexavalent chromium, mercury, cadmium, PBB and PBDE) in electrical and electronic equipment.
The Juki Green Procurement Guideline is the voluntarily est