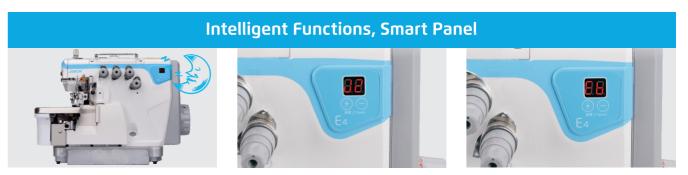

With smart dormancy function, machine will enter into dormant state if stop running more than 30 min; "J2" - easily to know the energy consumption;

"Eb" - avoid to suffer the high voltage shock if more than 274V;

With smart panel, it's easier for speed adjusting, needle position and reset.