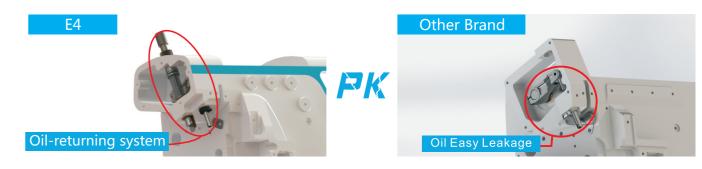

#### Integrated Oil System, Avoiding Oil Leakage

Enclosed needle bar mechanism with integrated oil-filtering, oil-supplying and oil-returning system avoids oil leakage.