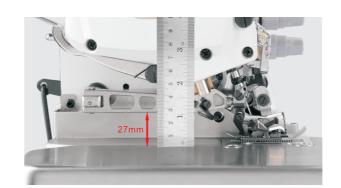

#### **Larger Feeding Space**

Presser foot height increases to 27mm, ensures larger feeding space.

**Suitable For Different Materials** 

Heavy and light materials can be sewing smoothly.