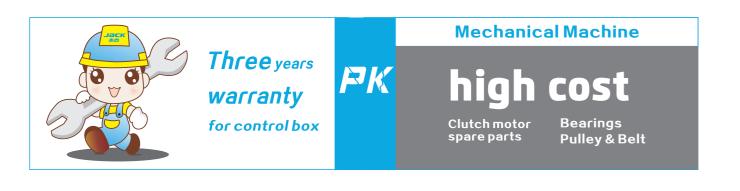

PRODUCT 2021



# Super High Speed Power Saving Overlock Machine



### **Power Consumption Comparison-Standby Condition**



### **Power Consumption Comparison-Working Condition**



| MODEL        | electronic<br>fee | working<br>power | Standby<br>power | working time | Standby time | kilowatt hour | charge  |
|--------------|-------------------|------------------|------------------|--------------|--------------|---------------|---------|
| <b>E4</b>    | 0.15USD           | 238W             | 4W               | 4H           | 4H           | 0.968         | 0.15USD |
| CLUTCH MOTOR |                   | 446W             | 180W             | 4H           | 4H           | 2.504         | 0.38USD |

## 300DAY:(0.38-0.15)X300=69USD



# Advanced Mechanical Platform, Mechatronics Technology E4 Other Brand

With improved and advanced platform, E4 completely integrates servo motor, control box and panel into the machine head, which gives unique and extraordinary vision.



With smart dormancy function, machine will enter into dormant state if stop running more than 30 min; "J2" - easily to know the energy consumption;

"Eb" - avoid to suffer the high voltage shock if more than 274V;

With smart panel, it's easier for speed adjusting, needle position and reset.



#### Integrated Oil System, Avoiding Oil Leakage

Enclosed needle bar mechanism with integrated oil-filtering, oil-supplying and oil-returning system avoids oil leakage.



#### **Larger Feeding Space**

Presser foot height increases to 27mm, ensures larger feed