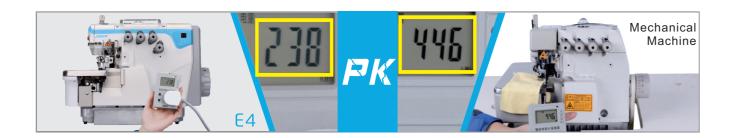

### **Power Consumption Comparison-Working Condition**

| MODEL        | electronic<br>fee | working<br>power | Standby<br>power | working time | Standby time | kilowatt hour | charge  |
|--------------|-------------------|------------------|------------------|--------------|--------------|---------------|---------|
| <b>E4</b>    | 0.15USD           | 238W             | 4W               | 4H           | 4H           | 0.968         | 0.15USD |
| CLUTCH MOTOR |                   | 446W             | 180W             | 4H           | 4H           | 2.504         | 0.38USD |