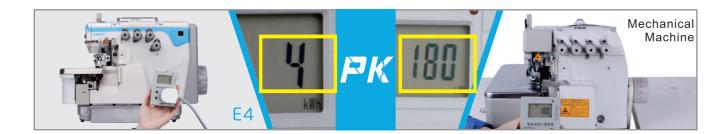

### **Power Consumption Comparison-Standby Condition**

### **Power Consumption Comparison-Working Condition**

| MODEL        | electronic<br>fee | working<br>power | Standby<br>power | working time | Standby time | kilowatt hour | charge  |
|--------------|-------------------|------------------|------------------|--------------|--------------|---------------|---------|
| <b>E4</b>    | 0.15USD           | 238W             | 4W               | 4H           | 4H           | 0.968         | 0.15USD |
| CLUTCH MOTOR |                   | 446W             | 180W             | 4H           | 4H           | 2.504         | 0.38USD |