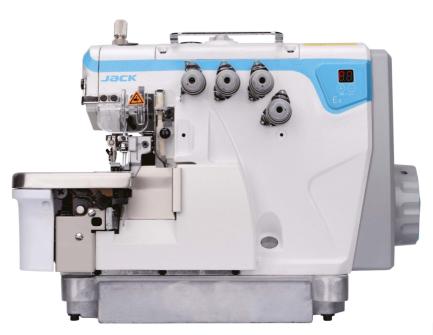

# Super High Speed Power Saving Overlock Machine

# Advanced Mechanical Platform, Mechatronics Technology E4 Other Brand

With improved and advanced platform, E4 completely integrates servo motor, control box and panel into the machine head, which gives unique and extraordinary vision.